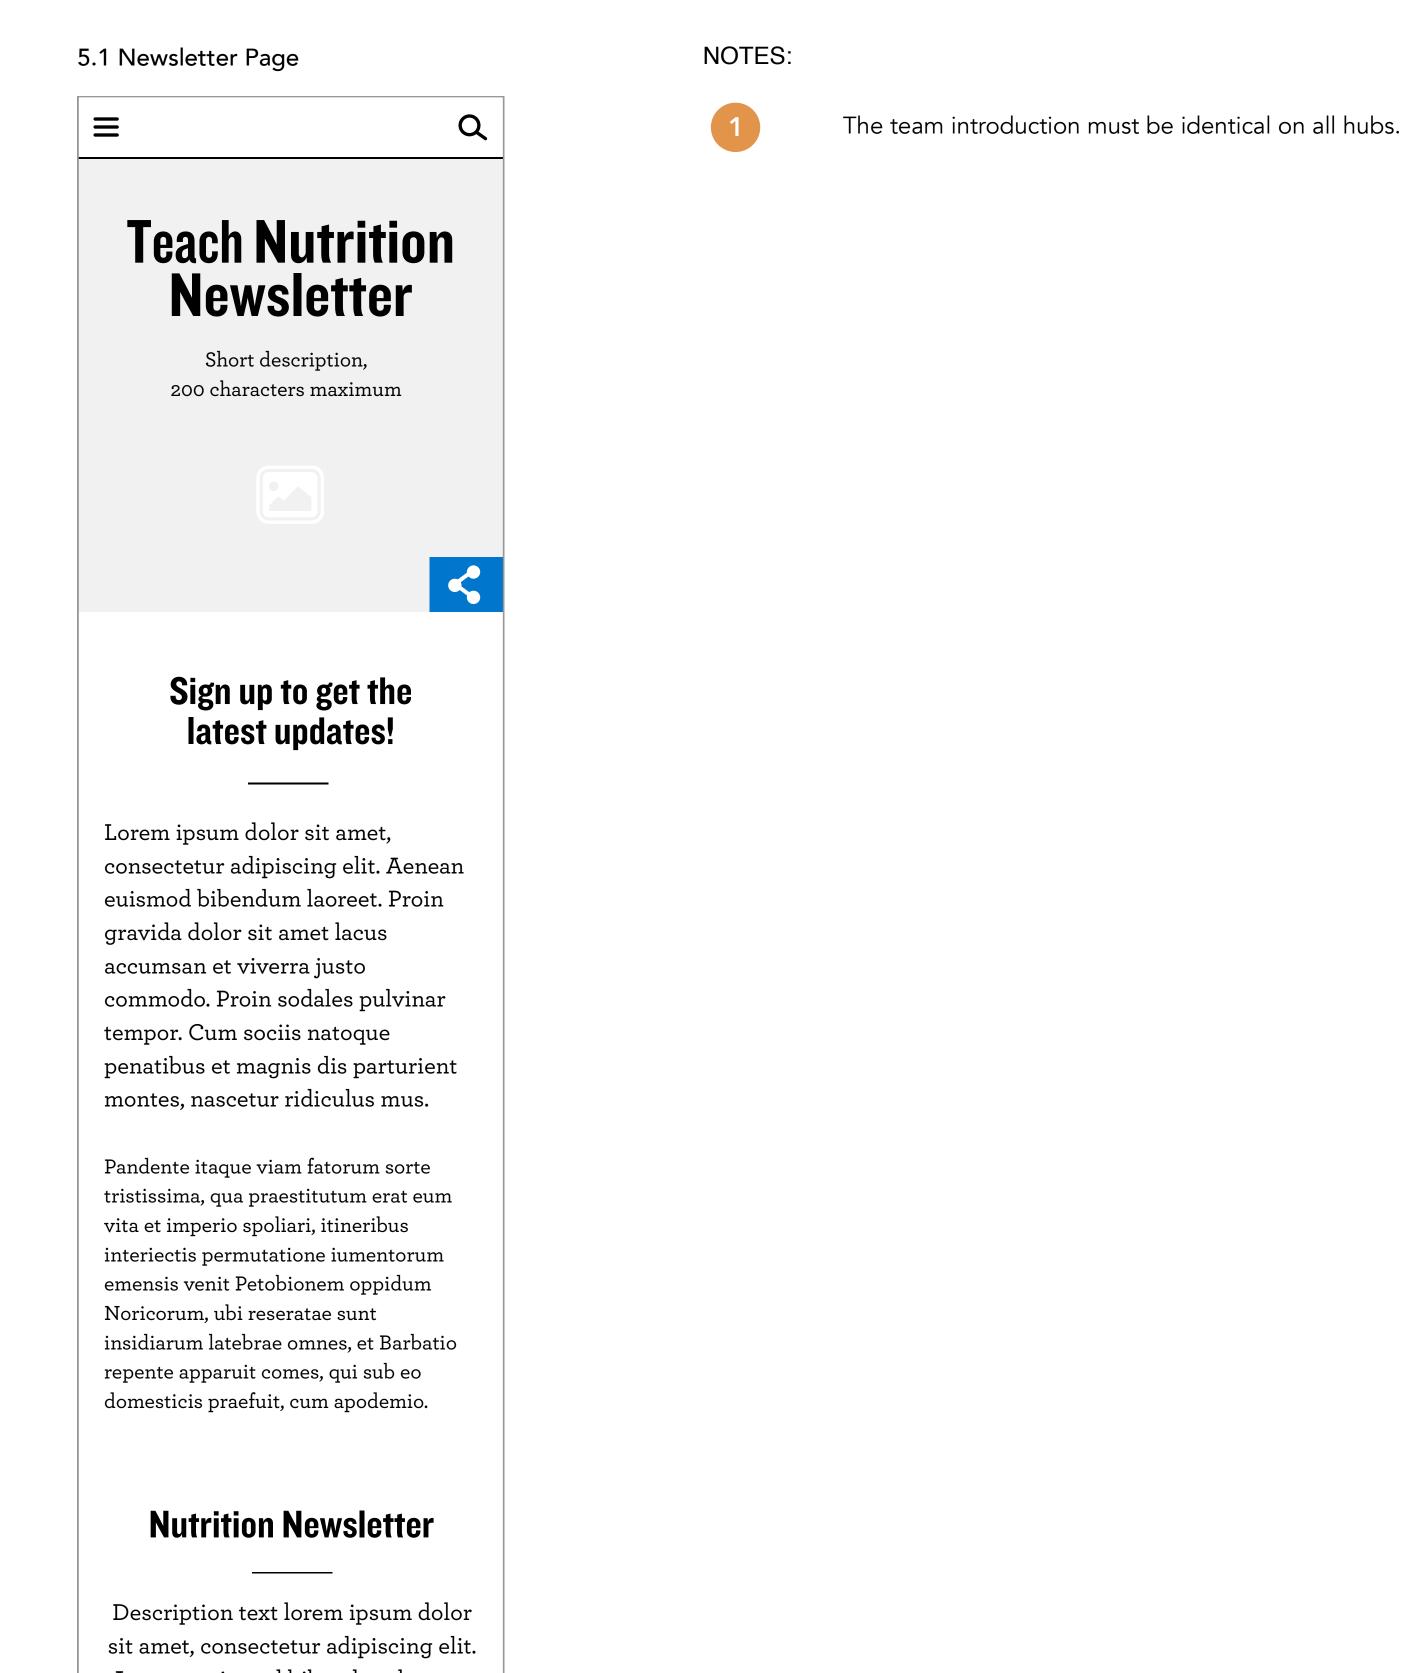

# 3

- This CTA is meant to **stick to a permanent spot** on mobile. Exact position to be defined in UI.
- 2 This will only be present for provinces that have workshops. It is kept small in mobile so that it won't interfere too much with users accessing the main content of the page which is below.
- 3 Highlight module should be different visually than the other modules. Make it stand out more than other content tiles.
- 4 To avoid **Program tiles** looking too much like material tiles, it is recommended that 1) there be a visual differentiation and 2) the description of the program be kept.
- Only minimal information (grade, type of material and title) are kept for a material's tile to reduce the size of the pages and tiles.
  - The whole tile here takes users on tap to the material details page.

Since there is no rollover on mobile, and since the whole tile can only have one action associated with it, we decided to make it go to the details page, from which users will be able to order or download the material.

6 Recommendation on mobile is to reduce groups of 4 tiles on desktop to only 2 tiles to reduce size of page. The Show More button allows users to retrieve more materials if desired. This may be reviewed in design phase, when we can test the actual UI on a mobile device.

7 Only the first level of the navigation is repeated in the footer to reduce size.