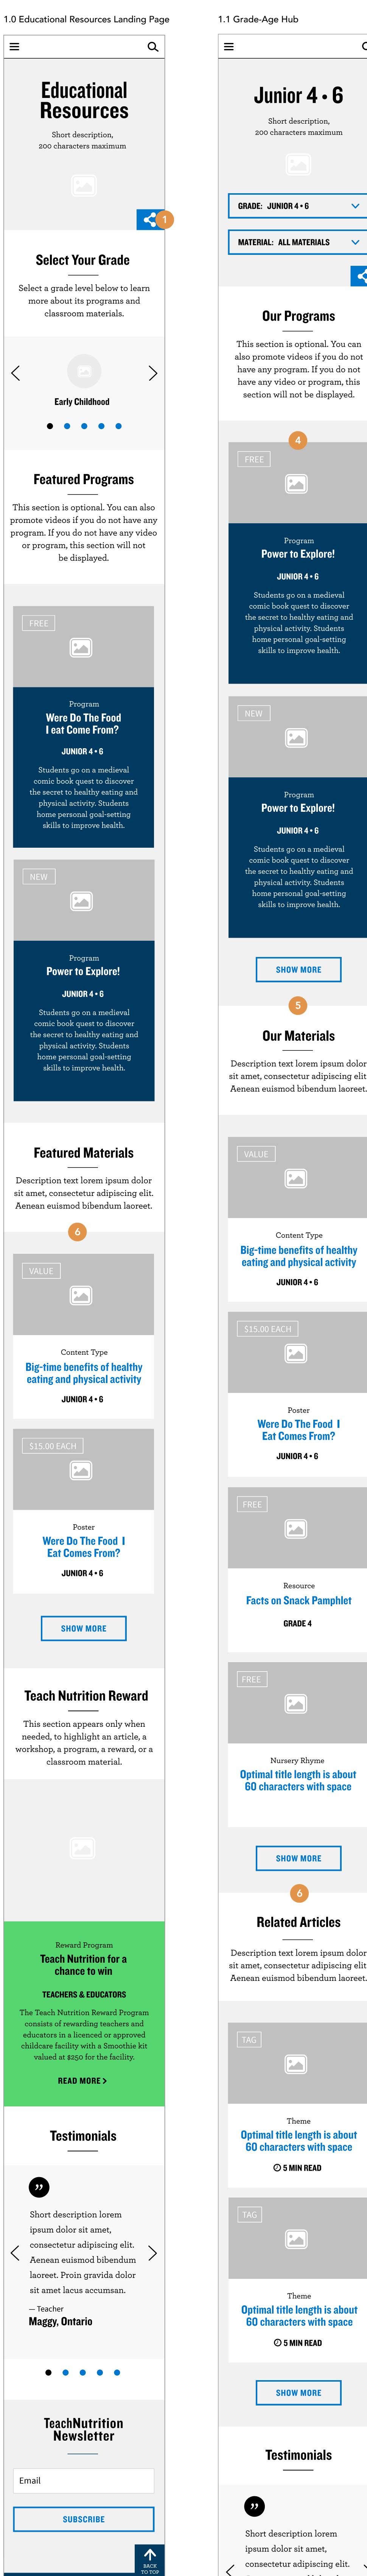

### 1. Educational Resources

### 1.1 Grade-Age Hub (Grade Filter) $\equiv$ Q Ξ Junior 4 · 6 Short description, 200 characters maximum GRADE: JUNIOR 4 • 6 GRADE: 5 $\mathbf{V}$ $\langle \rangle$ Done Junior 4 • 6 Grade 4 Grade 5 Grade 6 1.1 Grade-Age Hub (Materials Filter) Q Junior 4 • 6 Short description, 200 characters maximum GRADE: JUNIOR 4 • 6 $\mathbf{\vee}$ Power to Explore! $\langle \rangle$ Done JUNIOR 4 • 6 All Materials Program Students go on a medieval Activities comic book quest to discover the secret to healthy eating and Recipe physical activity. Students Game home personal goal-setting Resource skills to improve health. Poster

#### The 'Share This Page' CTA is meant to stick to a permanent 1 **spot** on mobile. Exact position to be defined in UI. The 'Grade-Age Hub's mobile filters call on to the native displays 2 for selection inputs. The default one shown is the iOS one. Back to the 'Grade-Age Hub', the user can remove 3 the filtered results. The desktop screen will show two programs only, 4 so does the mobile screen. Recommendation on mobile is to reduce groups of 8 tiles on 5 desktop to only 4 tiles to reduce size of page.

NOTES:

Recommendation on mobile is to reduce groups of 4 tiles on 6 desktop to only 2 tiles to reduce size of page.

Program

Our Registered Dietitians play an important role encouraging individuals and communities to be well and eat well.