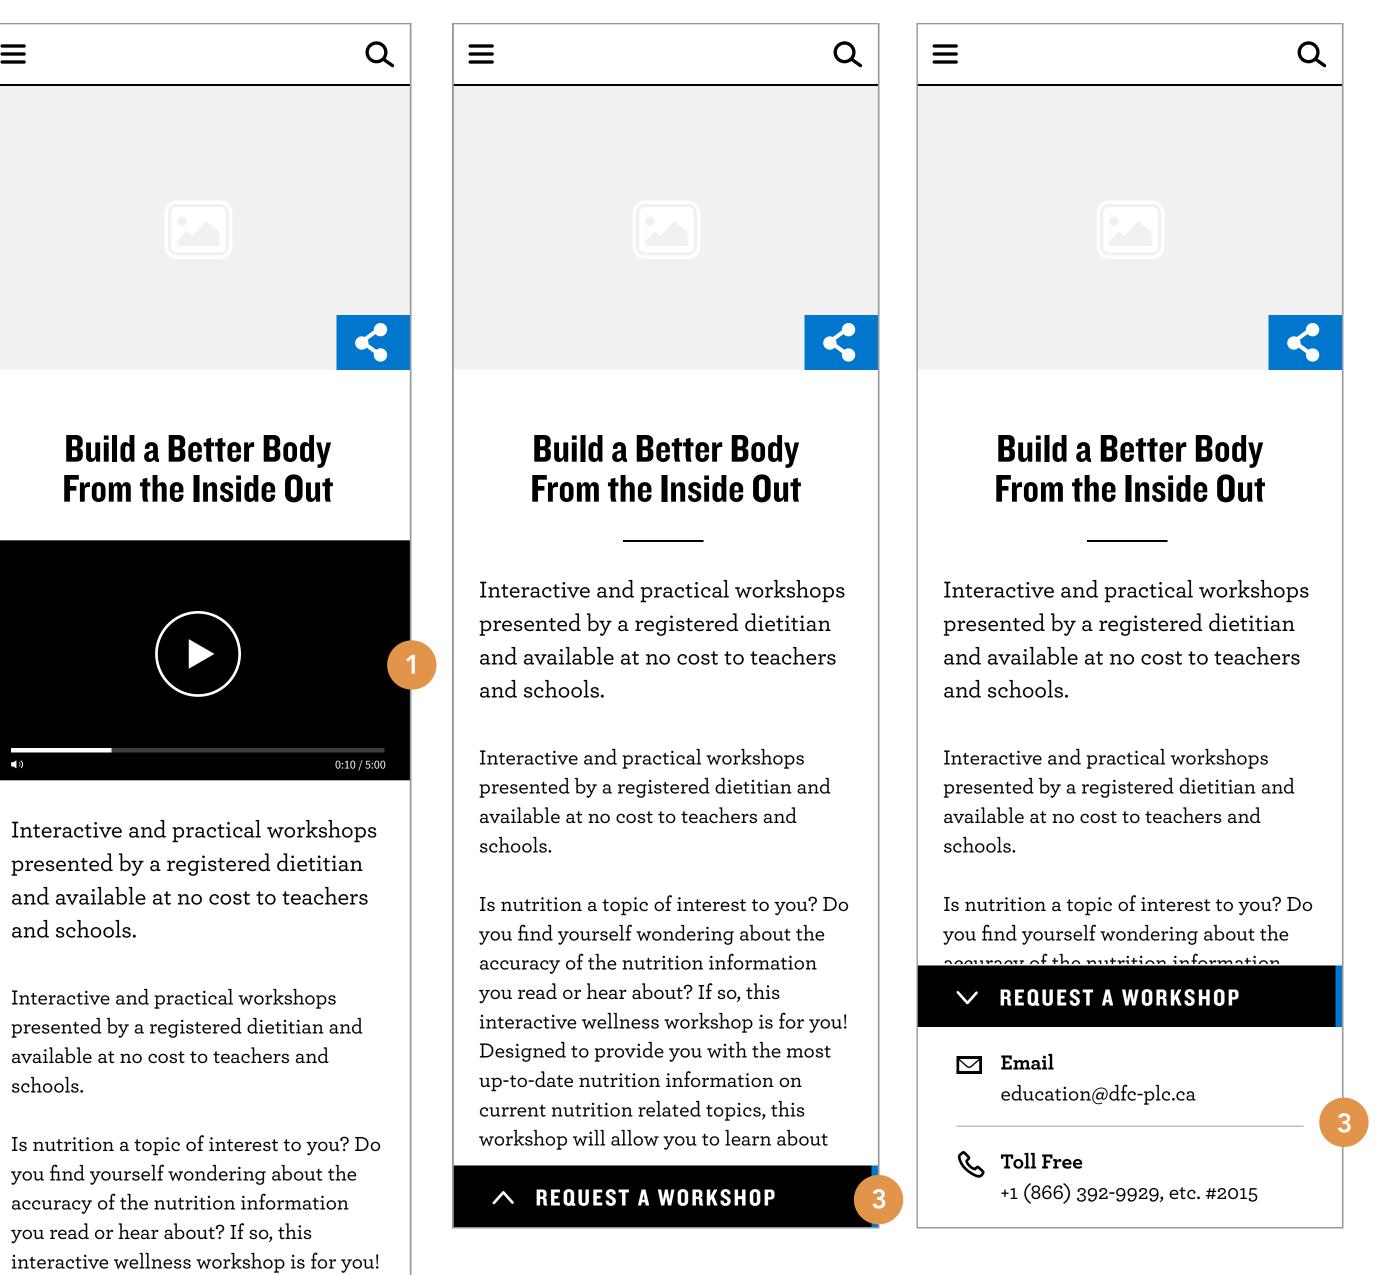

# 3

- This CTA is meant to **stick to a permanent spot** on mobile. Exact position to be defined in UI.
- 2 This will only be present for provinces that have workshops. It is kept small in mobile so that it won't interfere too much with users accessing the main content of the page which is below.
- 3 Highlight module should be different visually than the other modules. Make it stand out more than other content tiles.
- 4 To avoid **Program tiles** looking too much like material tiles, it is recommended that 1) there be a visual differentiation and 2) the description of the program be kept.
- Only minimal information (grade, type of material and title) are kept for a material's tile to reduce the size of the pages and tiles.
  - The whole tile here takes users on tap to the material details page.

Since there is no rollover on mobile, and since the whole tile can only have one action associated with it, we decided to make it go to the details page, from which users will be able to order or download the material.

6 Recommendation on mobile is to reduce groups of 4 tiles on desktop to only 2 tiles to reduce size of page. The Show More button allows users to retrieve more materials if desired. This may be reviewed in design phase, when we can test the actual UI on a mobile device.

7 Only the first level of the navigation is repeated in the footer to reduce size.