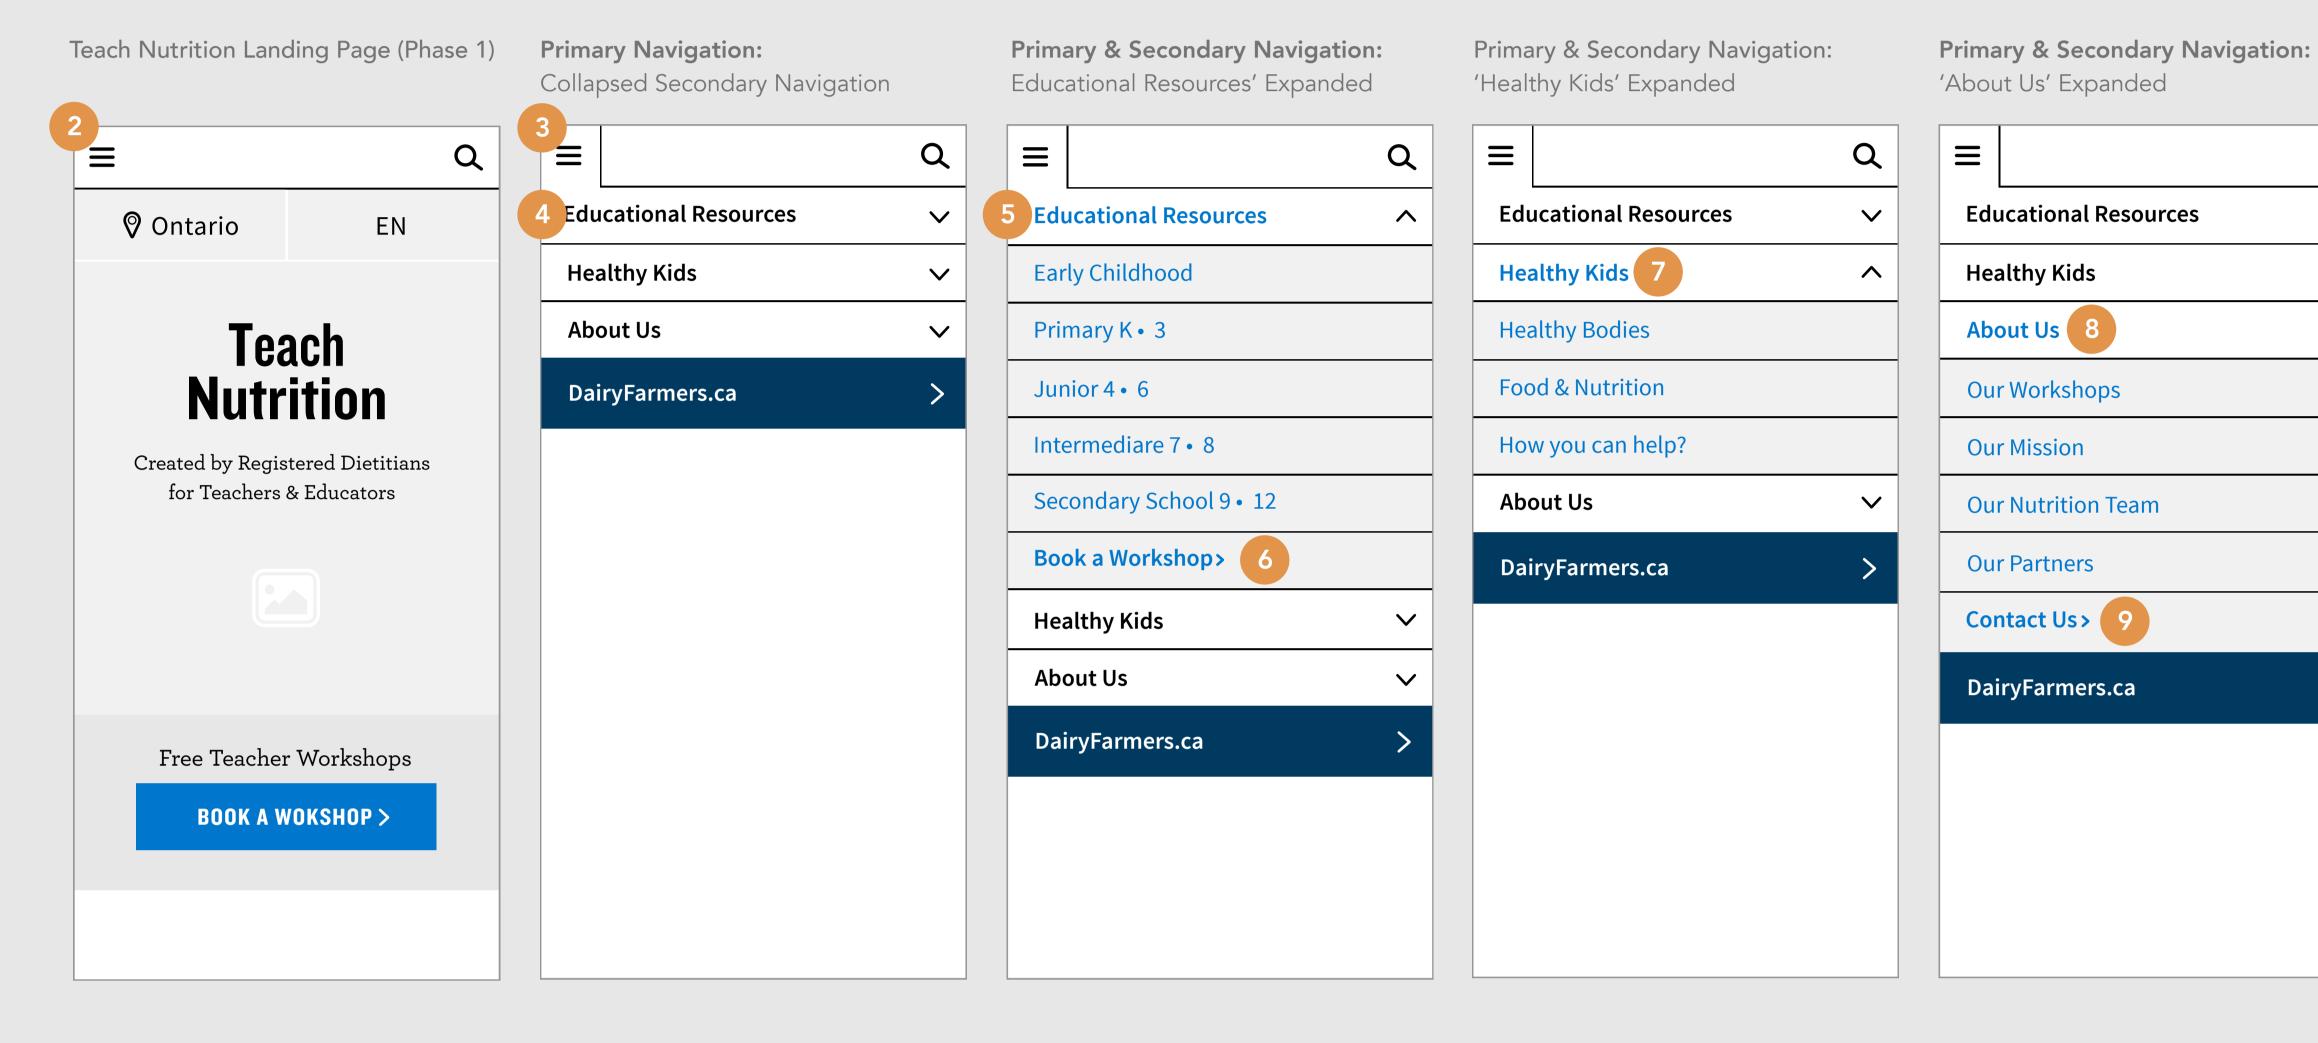

he DFC mobile global navigation, the user arrives on the Teach Nutrition landing page.
  - The addition of a DFC branded title bar above the menu will be explored in UI
  - Phase 1, the top mobile menu bar will be followed by a **secondary menu bar** which will disappear once the user scrolls down the page.
  - The 'Location' and the 'Language' toggle menus will be featured there for consistency with the desktop wireframes. User's location with automatically be detected when they arrive on the site, providing them with information specific to their location.
- The TeachNutrition menu is presented first with a link back to the Dairyfarmers.ca main site at the bottom.
- By pressing the **hamburger menu icon**, the user opens the dropdown menu. It can be closed by pressing the button again.



Tapping the **'Educational Resources' Section (text + arrow)** will reveal the secondary navigation.

**'Educational Resources' becomes then a clickable link**, bringing the user to the landing page. The user has also the option to discover all the other ressource pages arranged by grade.

The 'Educational Resources' sub navigation will also display the 'Book a Workshop' Call To Action for consistency with the desktop wireframes. That link will be treated visually differently to distinguish it from the other ones.

The user has the option to go to the **'Healthy Kids' landing page** by pressing the top link, or to discover all the other pages linked to that topic.

The user has the option to go to the **'About Us' landing page** by pressing the top link, or to discover all the other page