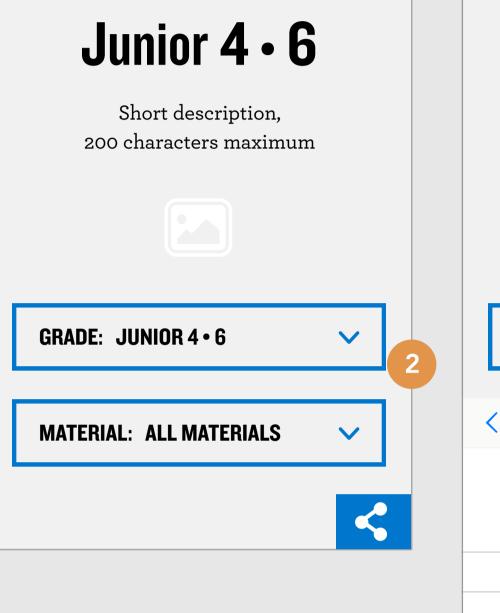

### 1.1 Grade-Age Hub (Grade Filter) $\equiv$ Q Ξ Junior 4 · 6 Short description, 200 characters maximum GRADE: JUNIOR 4 • 6 GRADE: 5 $\mathbf{V}$ $\langle \rangle$ Done Junior 4 • 6 Grade 4 Grade 5 Grade 6 1.1 Grade-Age Hub (Materials Filter) Q Junior 4 • 6 Short description, 200 characters maximum GRADE: JUNIOR 4 • 6 $\mathbf{\vee}$ Power to Explore! $\langle \rangle$ Done JUNIOR 4 • 6 All Materials Program Students go on a medieval Activities comic book quest to discover the secret to healthy eating and Recipe physical activity. Students Game home personal goal-setting Resource skills to improve health. Poster

#### The 'Share This Page' CTA is meant to stick to a permanent 1 **spot** on mobile. Exact position to be defined in UI. The 'Grade-Age Hub's mobile filters call on to the native displays 2 for selection inputs. The default one shown is the iOS one. Back to the 'Grade-Age Hub', the user can remove 3 the filtered results. The desktop screen will show two programs only, 4 so does the mobile screen. Recommendation on mobile is to reduce groups of 8 tiles on 5 desktop to only 4 tiles to reduce size of page.