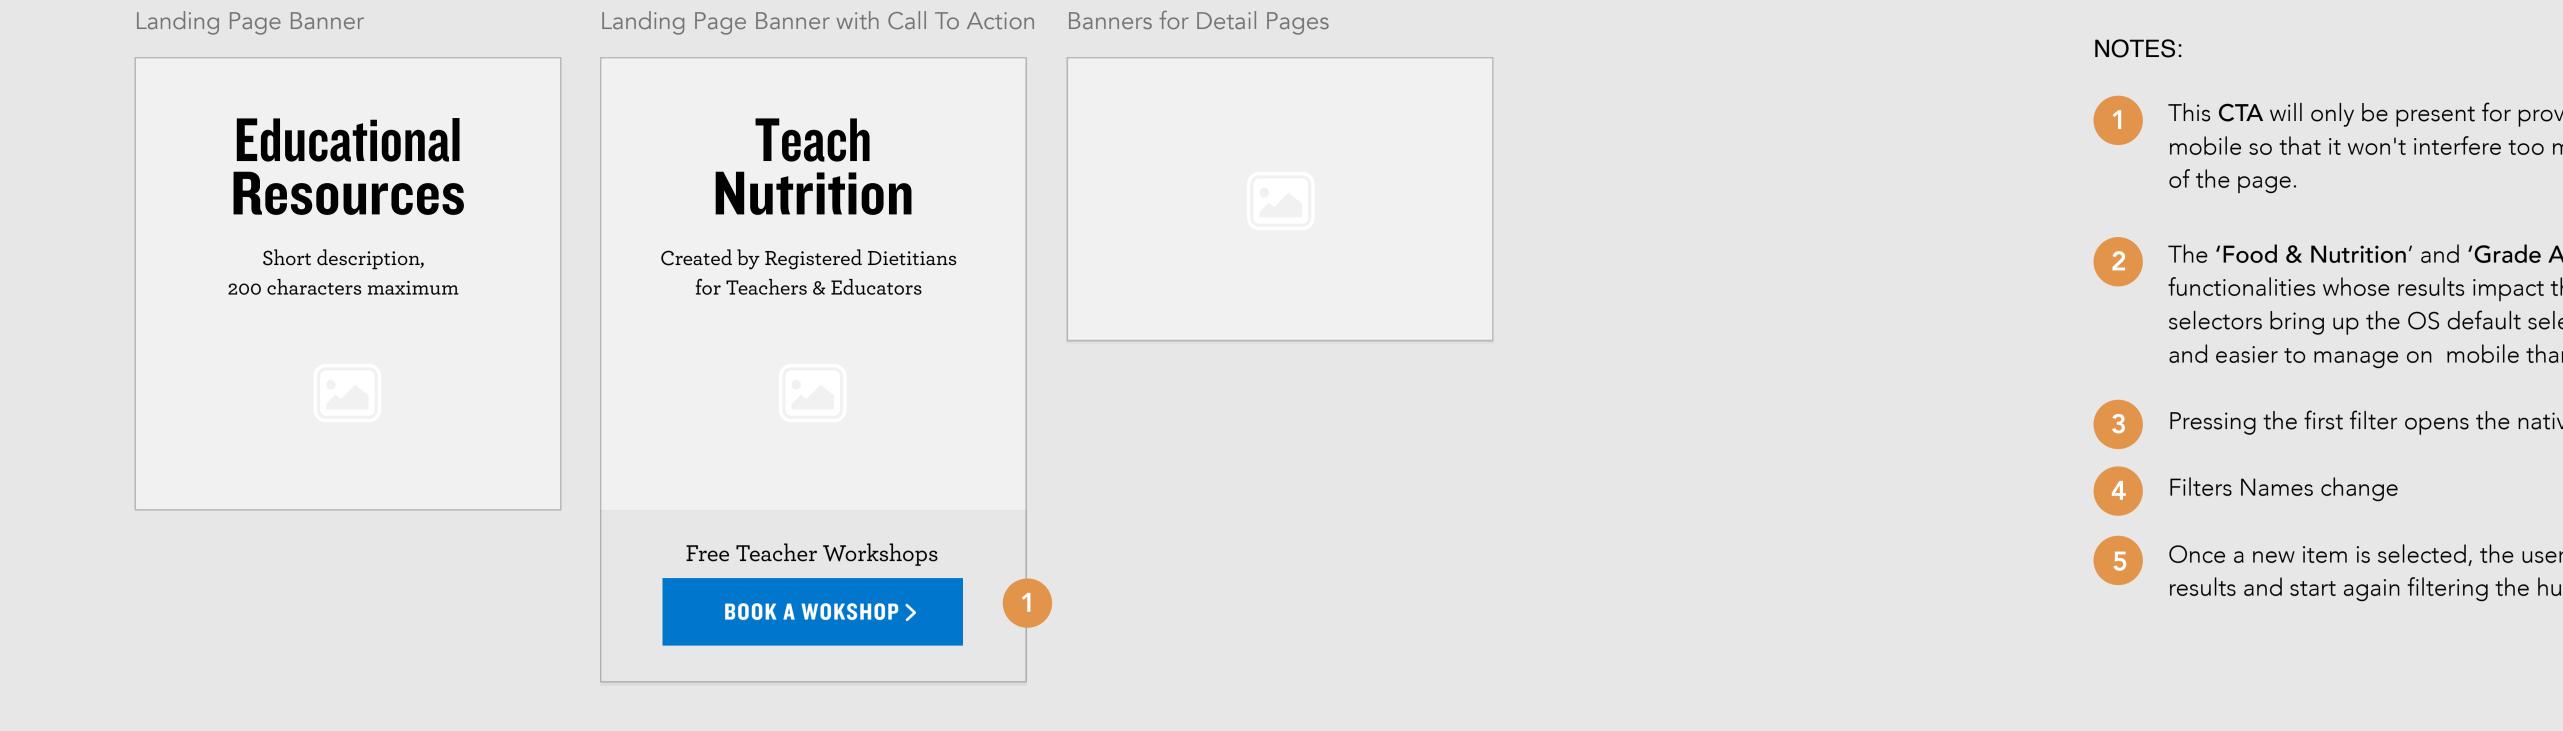

# 3

- This CTA is meant to **stick to a permanent spot** on mobile. Exact position to be defined in UI.
- 2 This will only be present for provinces that have workshops. It is kept small in mobile so that it won't interfere too much with users accessing the main content of the page which is below.
- 3 Highlight module should be different visually than the other modules. Make it stand out more than other content tiles.
- 4 To avoid **Program tiles** looking too much like material tiles, it is recommended that 1) there be a visual differentiation and 2) the description of the program be kept.
- Only minimal information (grade, type of material and title) are kept for a material's tile to reduce the size of the pages and tiles.
  - The whole tile here takes users on tap to the material details page.