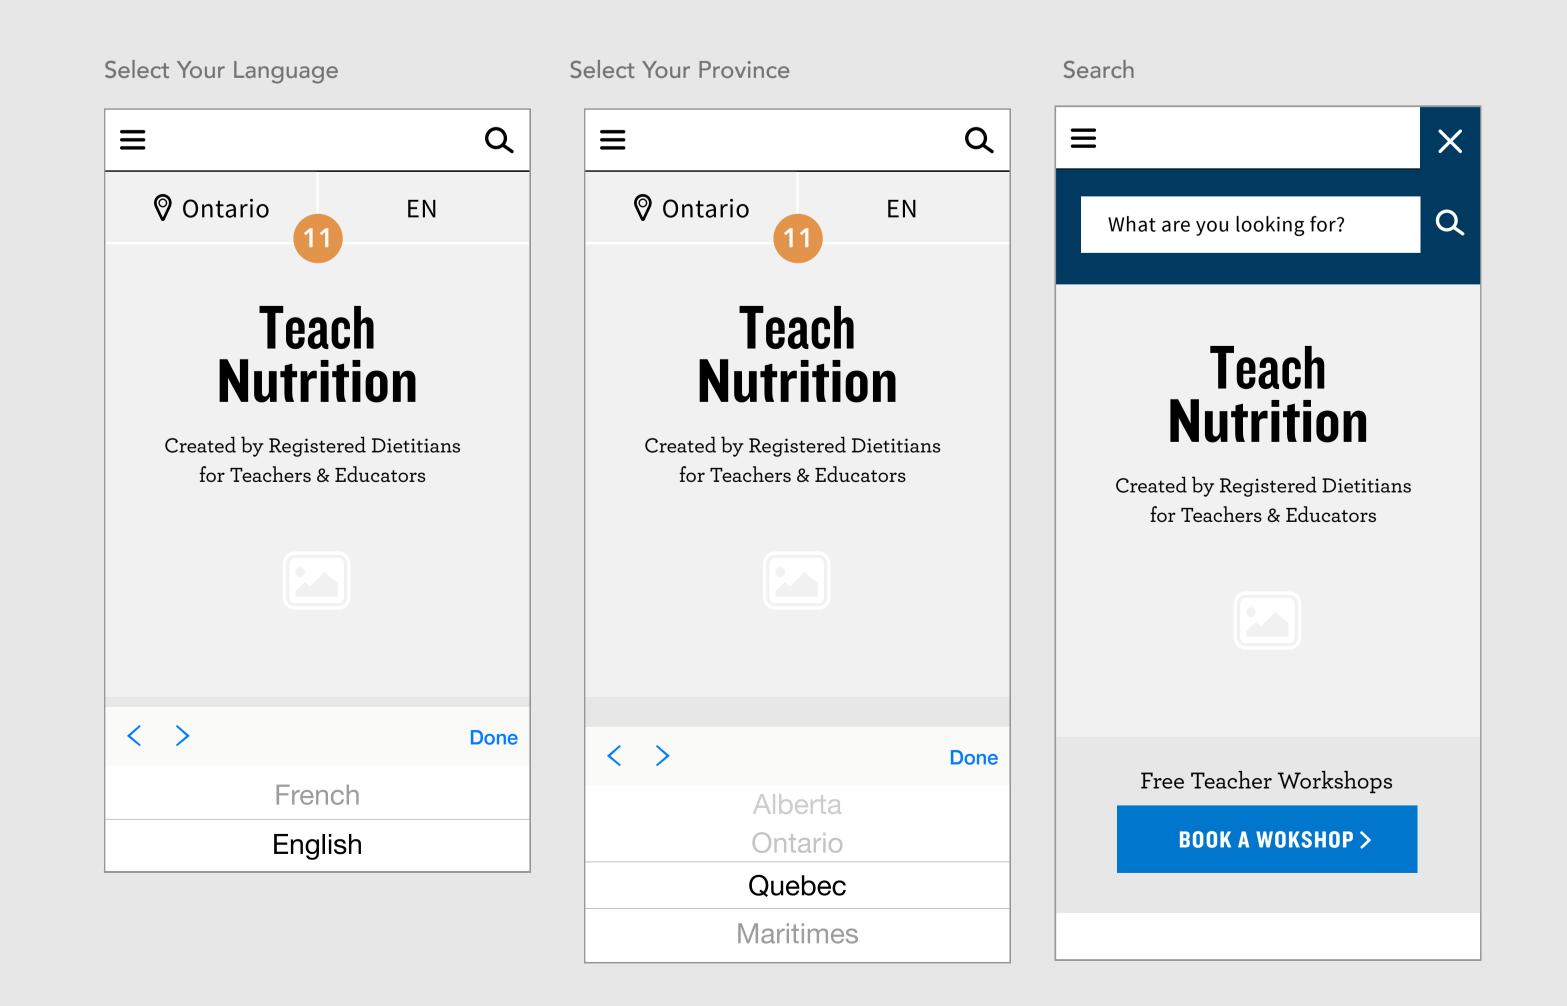

### Homepage

0.0 Homepage - Location: Alberta NOTES: Q 1 🛇 Alberta ΕN 2 Teach Nutrition 3 Created by Registered Dietitians for Teachers & Educators 4 5 Free Teacher Workshops BOOK A WOKSHOP > 2 Select Your Grade 6 Select a grade level below to learn more about its programs and classroom materials. 7 Early Childhood  $\bullet \bullet \bullet \bullet \bullet \bullet$ 

# 3

- This CTA is meant to **stick to a permanent spot** on mobile. Exact position to be defined in UI.
- 2 This will only be present for provinces that have workshops. It is kept small in mobile so that it won't interfere too much with users accessing the main content of the page which is below.
- 3 Highlight module should be different visually than the other modules. Make it stand out more than other content tiles.
- 4 To avoid **Program tiles** looking too much like material tiles, it is recommended that 1) there be a visual differentiation and 2) the description of the program be kept.
- Only minimal information (grade, type of material and title) are kept for a material's tile to reduce the size of the pages and tiles.
  - The whole tile here takes users on tap to the material details page.